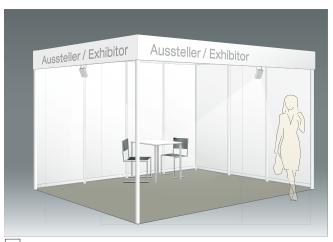

#### Basic Package

Services included in the package price

Stand assembly and dismantling including all ancillary expenses

Covering the entire floor area of the booth with grey needle punch carpet

- Stand partition walls to the neighbouring booths, 250 cm high, Octanorm system, white
- 1 fascia with lettering (without logo) at the aisle, held by aluminium modular system from top edge of booth, 33 cm high, white
- 1 table 70 x 70 cm
- 2 chairs
- 1 spotlight, 100 W, per 6 sqm of booth area, incl. power consumption and electric supply
- 1 socket, 1 KW
- 1 waste paper basket

#### **Premium Package**

- High-quality, hard-wearing carpeting in colour of your choice
- Octanorm Maxima lightweight system stand construction, including sturdy cabin, rear and side walls
- Lockable cabin, 1 x 2 m
- Signet board with lettering of your choice (two signet boards on corner stands)
- Furniture comprising 4 chairs, one table and one sideboard (equipment may vary from illustration)
- 1 Waste paper basket
- 1 Octonorm coat rack
- Power connection (220 V/1 KW)
- 1 HQI spot per 4 sqm stand area, incl. power consumption and electric supply

The samples pictured here are available in either row or corner stand options.