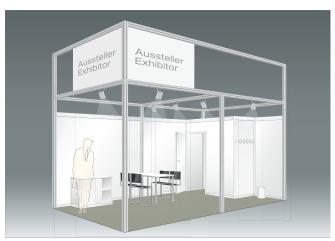

#### Basic Package

Services included in the package price

Stand assembly and dismantling including all ancillary expenses

Covering the entire floor area of the booth with grey needle punch carpet

- Stand partition walls to the neighbouring booths, 250 cm high, Octanorm system, white
- 1 fascia with lettering (without logo) at the aisle, held by aluminium modular system from top edge of booth, 33 cm high, white
- 1 table 70 x 70 cm
- 2 chairs
- 1 spotlight, 100 W, per 6 sqm of booth area, incl. power consumption and electric supply
- 1 socket, 1 KW
- 1 waste paper basket

#### **Premium Package**

- High-quality, hard-wearing carpeting in colour of your choice
- Octanorm Maxima lightweight system stand construction, including sturdy cabin, rear and side walls
- Lockable cabin, 1 x 2 m
- Signet board with lettering of your choice (two signet boards on corner stands)
- Furniture comprising 4 chairs, one table and one sideboard (equipment may vary from illustration)
- 1 Waste paper basket
- 1 Octonorm coat rack
- Power connection (220 V/1 KW)
- 1 HQI spot per 4 sqm stand area, incl. power consumption and electric supply

The samples pictured here are available in either row or corner stand options.