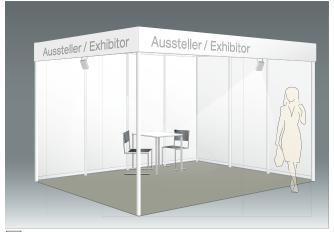

#### 7.1 Stand space inside exhibition hall incl. standfitting

#### 7.1.1 Package price: (Minimum Stand space: 12 sqm)

EUR 380,-/sqm

(with surface price) Basic equipment for shell scheme model

Stand construction and dismantling, incl. all ancillary costs, comprising: