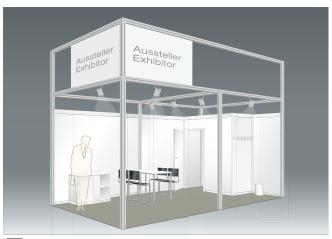

#### 7.1 Stand space inside exhibition hall incl. standfitting

#### 7.1.1 Package price: (Minimum Stand space: 12 sqm)

EUR 380,-/sqm

(with surface price) Basic equipment for shell scheme model

Stand construction and dismantling, incl. all ancillary costs, comprising: